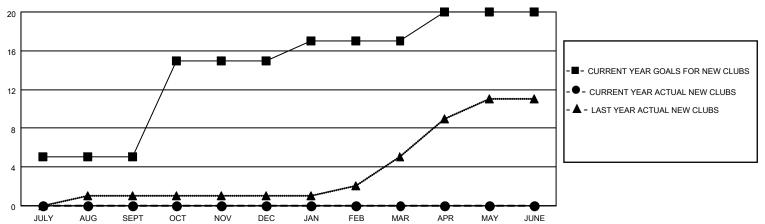

## District 305 S

| Clubs                 |               |           |               | Members               |                        |                         |                                                    |
|-----------------------|---------------|-----------|---------------|-----------------------|------------------------|-------------------------|----------------------------------------------------|
| RESULTS FOR 2022-2023 |               |           |               | RESULTS FOR 2022-2023 |                        |                         |                                                    |
| QUARTER               | NEW CLUB GOAL | NEW CLUBS | DROPPED CLUBS | QUARTER MEMB          | BER GROWTH NET<br>GOAL | MEMBER GROWTH<br>ACTUAL | DROPPED<br>MEMBERS ACTUAL<br>(including transfers) |
| JULY/AUG/SEPT         | 5             | 0         | 0             | JULY/AUG/SEPT         | 50                     | 27                      | 81                                                 |
| OCT/NOV/DEC           | 10            | 0         | 3             | OCT/NOV/DEC           | 50                     | 46                      | 38                                                 |
| JAN/FEB/MAR           | 2             | 0         | 0             | JAN/FEB/MAR           | 50                     | 61                      | 10                                                 |
| APR/MAY/JUNE          | 3             | 0         | 16            | APR/MAY/JUNE          | 50                     | 59                      | 239                                                |

## GOALS AND ACTUAL NEW CLUBS CUMULATIVE

| DROPPED CLUBS: 19 |     | 31 CLUBS OF 106 ADDED 1 OR<br>MORE NEW MEMBERS | GENDER DISTRIBUTION                 |              |  |
|-------------------|-----|------------------------------------------------|-------------------------------------|--------------|--|
|                   |     | WORL NEW WEWBERG                               | MALE                                | 854 (70.81%) |  |
|                   |     |                                                | FEMALE                              | 352 (29.19%) |  |
| DROPPED MEMBERS   |     |                                                | NON BINARY                          | 0 (0.00%)    |  |
|                   |     |                                                | PREFER NOT TO ANSWER 0 (0.00%)      |              |  |
| DECEASED          | 2   |                                                |                                     | ,            |  |
| CLUB CANCELLED    | 137 | CLICK HERE FOR CUMULATIVE                      | TOTAL FAMILY UNIT MEMBERS 965       |              |  |
| OTHER             | 229 | MEMBERSHIP DATA                                |                                     |              |  |
| TOTAL             | 368 |                                                | FAMILY MEMBERS PAYING HALF DUES 729 |              |  |
|                   |     |                                                |                                     |              |  |