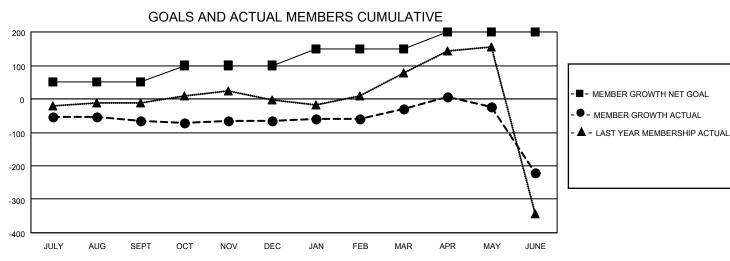

## District 305 S

| Clubs                 |               |           |               | Members               |                        |                         |                                                    |
|-----------------------|---------------|-----------|---------------|-----------------------|------------------------|-------------------------|----------------------------------------------------|
| RESULTS FOR 2022-2023 |               |           |               | RESULTS FOR 2022-2023 |                        |                         |                                                    |
| QUARTER               | NEW CLUB GOAL | NEW CLUBS | DROPPED CLUBS | QUARTER MEMB          | BER GROWTH NET<br>GOAL | MEMBER GROWTH<br>ACTUAL | DROPPED<br>MEMBERS ACTUAL<br>(including transfers) |
| JULY/AUG/SEPT         | 5             | 0         | 0             | JULY/AUG/SEPT         | 50                     | 27                      | 81                                                 |
| OCT/NOV/DEC           | 10            | 0         | 3             | OCT/NOV/DEC           | 50                     | 46                      | 38                                                 |
| JAN/FEB/MAR           | 2             | 0         | 0             | JAN/FEB/MAR           | 50                     | 61                      | 10                                                 |
| APR/MAY/JUNE          | 3             | 0         | 16            | APR/MAY/JUNE          | 50                     | 59                      | 239                                                |

## GOALS AND ACTUAL NEW CLUBS CUMULATIVE

| DROPPED CLUBS: 19 |     | 31 CLUBS OF 106 ADDED 1 OR<br>MORE NEW MEMBERS | GENDER DISTRIBUTION                 |              |  |
|-------------------|-----|------------------------------------------------|-------------------------------------|--------------|--|
|                   |     | WORL NEW WEWBERG                               | MALE                                | 854 (70.81%) |  |
|                   |     |                                                | FEMALE                              | 352 (29.19%) |  |
| DROPPED MEMBERS   |     |                                                | NON BINARY                          | 0 (0.00%)    |  |
|                   |     |                                                | PREFER NOT TO ANSWER 0 (0.00%)      |              |  |
| DECEASED          | 2   |                                                |                                     | ,            |  |
| CLUB CANCELLED    | 137 | CLICK HERE FOR CUMULATIVE                      | TOTAL FAMILY UNIT MEMBERS 965       |              |  |
| OTHER             | 229 | MEMBERSHIP DATA                                |                                     |              |  |
| TOTAL             | 368 |                                                | FAMILY MEMBERS PAYING HALF DUES 729 |              |  |
|                   |     |                                                |                                     |              |  |